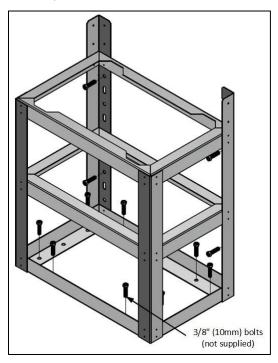

## **Installation Steps**

1. Fix the stand to the floor and/or wall using 3/8" (10mm) bolts and washers (not supplied). It is recommended that a minimum of 4 bolts and washers are used in order to secure the stand to either the floor or wall. When securing the stand to both the floor and the wall, a minimum of 8 bolts and washers must be used.