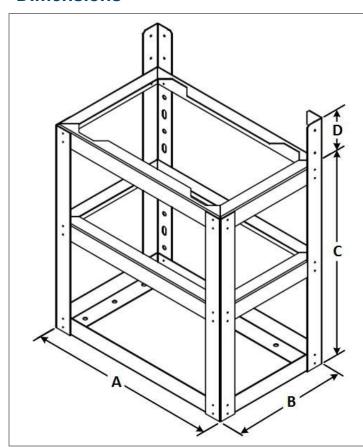

## **Dimensions**

| Dimensions (inch) [mm] |       |       |       |       |
|------------------------|-------|-------|-------|-------|
| Model                  | Α     | В     | С     | D     |
| SKE4-N02 to N06        | 19.6  | 12.7  | 24    | 5     |
| [SKE4-E05]             | [497] | [324] | [610] | [127] |
| SKE4-N10 to N30        | 22.4  | 13.9  | 24    | 5     |
| [SKE4-E10 to E40]      | [570] | [353] | [610] | [127] |
| SKE4-N20L to N60       | 33.4  | 13.9  | 24    | 5     |
| [SKE4-E50 to E80]      | [849] | [353] | [610] | [127] |