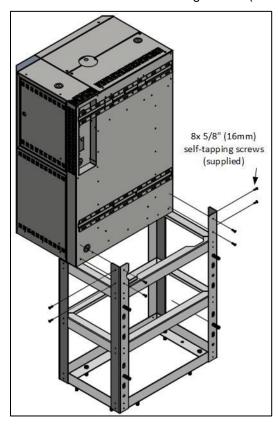

2. Mount the humidifier cabinet onto the stand and secure it using 8x 5/8" (16mm) self-tapping screws (supplied).